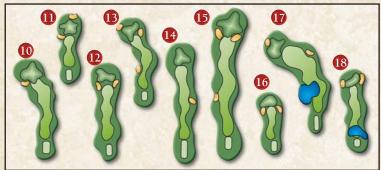

# CHICOPEE COUNTRY CLUB

Voted by USA Today as the Best Value in Massachusetts

| Hole   | Rating/Slope | 1   | 2   | 3   | 4   | 5   | 6   | 7   | 8   | 9   | Out  |
|--------|--------------|-----|-----|-----|-----|-----|-----|-----|-----|-----|------|
| Blue   | 71.1/125     | 400 | 485 | 183 | 366 | 408 | 365 | 568 | 206 | 290 | 3271 |
| White  | 69.1/123     | 387 | 459 | 168 | 334 | 384 | 345 | 533 | 183 | 282 | 3075 |
| Yellov | v 66.5/115   | 356 | 423 | 156 | 323 | 309 | 321 | 503 | 170 | 264 | 2825 |
| Red    | 69.8/116     | 347 | 409 | 141 | 307 | 301 | 313 | 433 | 153 | 257 | 2659 |
|        |              |     |     |     |     |     |     |     |     |     |      |
|        |              |     |     |     |     |     |     |     |     |     |      |
| Hand   | icap         | 7   | 5   | 17  | 11  | 3   | 9   | 1   | 13  | 15  |      |
| Par    |              | 4   | 5   | 3   | 4   | 4   | 4   | 5   | 3   | 4   |      |
|        |              |     |     |     |     |     |     |     |     |     |      |
|        |              |     |     |     |     |     |     |     |     |     |      |
| +/-    |              |     |     |     |     |     |     |     |     |     |      |

| 1           | 10  | 11  | 12  | 13  | 14  | 15  | 16  | 17  | 18  | ln   | Tot  | Нср | Net |
|-------------|-----|-----|-----|-----|-----|-----|-----|-----|-----|------|------|-----|-----|
| N           | 383 | 187 | 183 | 340 | 403 | 476 | 206 | 570 | 395 | 3151 | 6422 |     |     |
| T           | 362 | 156 | 158 | 329 | 376 | 456 | 169 | 535 | 370 | 2911 | 5986 |     |     |
| A<br>L<br>S | 334 | 151 | 156 | 318 | 289 | 439 | 160 | 498 | 338 | 2683 | 5508 |     |     |
| S           | 315 | 132 | 145 | 304 | 284 | 394 | 152 | 448 | 326 | 2500 | 5159 |     |     |
|             |     |     |     |     |     |     |     |     |     |      |      |     |     |
|             |     |     |     |     |     |     |     |     |     |      |      |     |     |
|             | 10  | 18  | 16  | 14  | 6   | 4   | 12  | 2   | 8   |      |      |     |     |
|             | 4   | 3   | 3   | 4   | 4   | 5   | 3   | 5   | 4   | 35   | 71   |     |     |
|             |     |     |     |     |     |     |     |     |     |      |      |     |     |
|             |     |     |     |     |     |     |     |     |     |      |      |     |     |
|             |     |     |     |     |     |     |     |     |     |      |      |     |     |