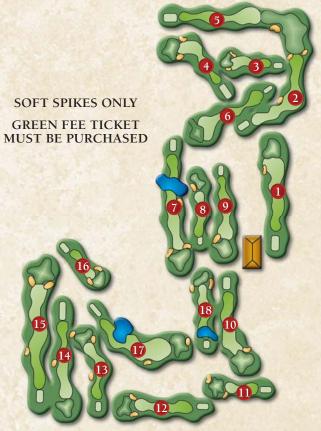

## CHICOPEE COUNTRY CLUB

1290 Burnett Road Chicopee, MA 01020 www.chicopeecountryclub.com

Tee Times: 413.594.9295

# CHICOPEE COUNTRY CLUB

Voted by USA Today as the Best Value in Massachusetts

| Hole   | Rating/Slope | 1   | 2   | 3   | 4   | 5   | 6   | 7   | 8   | 9   | Out  |
|--------|--------------|-----|-----|-----|-----|-----|-----|-----|-----|-----|------|
| Blue   | 71.1/125     | 400 | 485 | 183 | 366 | 408 | 365 | 568 | 206 | 290 | 3271 |
| White  | 69.1/123     | 387 | 459 | 168 | 334 | 384 | 345 | 533 | 183 | 282 | 3075 |
| Yellov | v 66.5/115   | 356 | 423 | 156 | 323 | 309 | 321 | 503 | 170 | 264 | 2825 |
| Red    | 69.8/116     | 347 | 409 | 141 | 307 | 301 | 313 | 433 | 153 | 257 | 2659 |
|        |              |     |     |     |     |     |     |     |     |     |      |
|        |              |     |     |     |     |     |     |     |     |     |      |
| Hand   | icap         | 7   | 5   | 17  | 11  | 3   | 9   | 1   | 13  | 15  |      |
| Par    |              | 4   | 5   | 3   | 4   | 4   | 4   | 5   | 3   | 4   |      |
|        |              |     |     |     |     |     |     |     |     |     |      |
|        |              |     |     |     |     |     |     |     |     |     |      |
| +/-    |              |     |     |     |     |     |     |     |     |     |      |

| 1           | 10  | 11  | 12  | 13  | 14  | 15  | 16  | 17  | 18  | ln   | Tot  | Нср | Net |
|-------------|-----|-----|-----|-----|-----|-----|-----|-----|-----|------|------|-----|-----|
| N           | 383 | 187 | 183 | 340 | 403 | 476 | 206 | 570 | 395 | 3151 | 6422 |     |     |
| T           | 362 | 156 | 158 | 329 | 376 | 456 | 169 | 535 | 370 | 2911 | 5986 |     |     |
| A<br>L<br>S | 334 | 151 | 156 | 318 | 289 | 439 | 160 | 498 | 338 | 2683 | 5508 |     |     |
| S           | 315 | 132 | 145 | 304 | 284 | 394 | 152 | 448 | 326 | 2500 | 5159 |     |     |
|             |     |     |     |     |     |     |     |     |     |      |      |     |     |
|             |     |     |     |     |     |     |     |     |     |      |      |     |     |
|             | 10  | 18  | 16  | 14  | 6   | 4   | 12  | 2   | 8   |      |      |     |     |
|             | 4   | 3   | 3   | 4   | 4   | 5   | 3   | 5   | 4   | 35   | 71   |     |     |
|             |     |     |     |     |     |     |     |     |     |      |      |     |     |
|             |     |     |     |     |     |     |     |     |     |      |      |     |     |
|             |     |     |     |     |     |     |     |     |     |      |      |     |     |

#### Local Rules:

- Cart path only on hole #1.
- Out of bounds on holes # 2, 4, 5, 10, 11, 12 and 15, penalty stroke and distance.
- No Golf bags or pull carts on greens.
- Use of one set of clubs by more than one person is prohibited.
- Foursomes delaying play must allow following foursomes to play through.
- Practicing on the course is prohibited.
- ALL play shall be in foursomes when course is busy.
- Each hole must be played in proper numerical order.
- Keep all golf carts at least 30 feet from greens.
- WATER HAZARDS PENALTY AND ONE STROKE.
- Loose stones can be removed from bunkers.
- Private coolers are not permitted on the property.
- Pace of play is expected to be 2:10 per 9 holes and 4:20 for the 18 hole round.
- No outside alcohol is allowed on the course